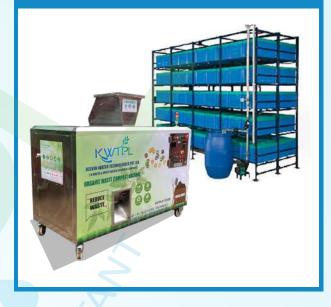

#### Natural In-Vessel Composter

#### Automatic Thermo Composter

#### **Composter with Curing System**