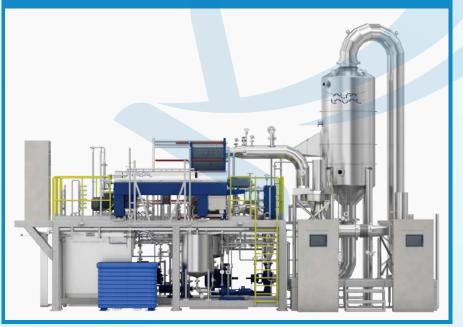

A typical water treatment plant is designed to meet boiler feed water/steam purity and a ZLD requirement. It is designed to remove odors, color and turbidity as well as bacteria and other contaminants



Waste Management System (WMS)

Waste Management is viewed as part of a generation, collection and disposal system that reveals its relationship to other parts of the system is examined in the light of producing more sustainable practice.

98 1224 1001, 98 1264 6262

www.kelvinindia.in

info@kelvinindia.in

Plot No. 81, Sector 05, IMT Manesar Gurugram Haryana, 122051

## Wastewater Treatment Plant - WWTP

## **Dissolved Air Flotation (DAF)**



## Sewage Treatment Plant (STP)



## Effluent Treatment Plant (ETP)



#### **Common Effluent Treatment Plant**



## Zero Liquid Discharge Plant



## **Rainwater Harvesting System**



# Water Treatment Plant - WTP

## Industrial & Commercial RO Plant



## Water Softener



## **Demineralisation Plant**



## **Nanofiltration Plant**



## **Ultrafiltration Plant/ UF Plant**



# **Organic & Solid Waste Management Products**

#### Natural In-Vessel Composter



#### Automatic Thermo Composter



#### **Composter with Curing System**



#### **Industrial Shredder**



#### **Baling Press Machine**



#### **Trommel Screen**



#### **Medical Waste Incinerator**