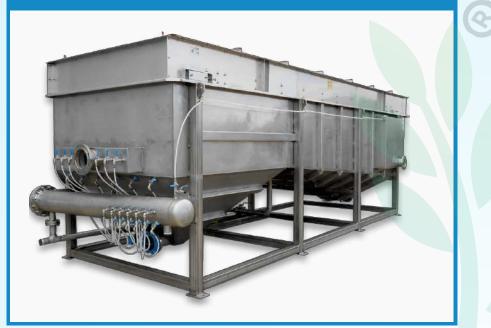

ocesses (e.g., Physical, chemical and biological) are used to treat industrial wastewater and remove pollutants.



#### Water Treatment Plant (WTP)

A typical water treatment plant is designed to meet boiler feed water/steam purity and a ZLD requirement. It is designed to remove odors, color and turbidity as well as bacteria and other contaminants



Waste Management System (WMS)

Waste Management is viewed as part of a generation, collection and disposal system that reveals its relationship to other parts of the system is examined in the light of producing more sustainable practice.

98 1224 1001, 98 1264 6262

www.kelvinindia.in

info@kelvinindia.in

Plot No. 81, Sector 05, IMT Manesar Gurugram Haryana, 122051

## Wastewater Treatment Plant - WWTP

## **Dissolved Air Flotation (DAF)**



## Sewage Treatment Plant (STP)



## Effluent Treatment Plant (ETP)



#### **Common Effluent Treatment Plant**



## Zero Liquid Discharge Plant



## **Rainwater Harvesting System**



# Water Treatment Plant - WTP

## Industrial & Commercial RO Plant



## Water Softener



## **Demineralisation Plant**



## **Nanofiltration Plant**



## **Ultrafiltration Plant/ UF Plant**



# **Organic & Solid Waste Management Products**

#### Natural In-Vessel Composter



#### Automatic Thermo Composter



#### **Composter with Curing System**



#### **Industrial Shredder**



#### **Baling Press Machine**



#### **Trommel Screen**



#### **Medical Waste Incinerator**