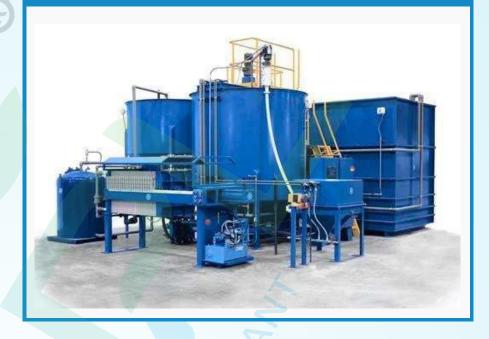

nd biological) are used to treat industrial wastewater and remove pollutants.



#### Water Treatment Plant (WTP)

A typical water treatment plant is designed to meet boiler feed water/steam purity and a ZLD requirement. It is designed to remove odors, color and turbidity as well as bacteria and other contaminants



Waste Management System (WMS)

Waste Management is viewed as part of a generation, collection and disposal system that reveals its relationship to other parts of the system is examined in the light of producing more sustainable practice.

98 1224 1001, 98 1264 6262

www.kelvinindia.in

info@kelvinindia.in

Plot No. 81, Sector 05, IMT Manesar Gurugram Haryana, 122051

## Wastewater Treatment Plant - WWTP

## **Dissolved Air Flotation (DAF)**



## Sewage Treatment Plant (STP)



## Effluent Treatment Plant (ETP)



#### **Common Effluent Treatment Plant**



## Zero Liquid Discharge Plant



## **Rainwater Harvesting System**



# Water Treatment Plant - WTP

## Industrial & Commercial RO Plant



## Water Softener



## **Demineralisation Plant**



## **Nanofiltration Plant**



## **Ultrafiltration Plant/ UF Plant**



# **Organic & Solid Waste Management Products**

#### Natural In-Vessel Composter



#### Automatic Thermo Composter



#### **Composter with Curing System**



#### **Industrial Shredder**



#### **Baling Press Machine**



#### **Trommel Screen**



#### **Medical Waste Incinerator**